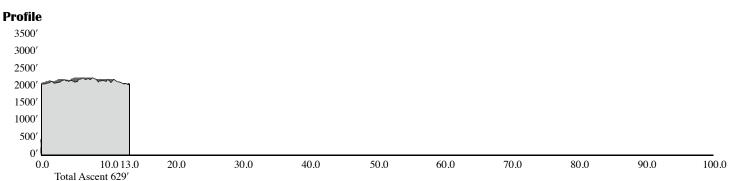

## Hoopers Creek Easy Blue Ridge Bicycle Club

Ride begins at Fletcher Community Park on Howard Gap Rd, 0.3 of a mile from the traffic light on Hendersonville Rd in Fletcher.

| otal  | Go<br>Miles |           | ty Park on Howard Gap Rd, 0.3 of a mile from the traffic light on F | Total<br>Miles | Go<br>Miles |        |                                                              |
|-------|-------------|-----------|---------------------------------------------------------------------|----------------|-------------|--------|--------------------------------------------------------------|
| 0.0   | 0.0         | ₽         | Exit <b>right</b> on Fletcher Community Park                        | 6.8            | 1.3         | Ð      | Make <b>u-turn TRO</b> on Hoopers Creek Ro                   |
| 0.0   | 0.0         |           | approach road                                                       | 8.0            | 1.2         | ሻ      | Bear <b>right TRO</b> on Hoopers Creek Rd                    |
| 0.2   | 0.2         | rr STOP   | At stop sign, turn <b>right</b> on<br>Howard Gap Rd                 | 9.5            | 1.5         | H      | Turn left on Jackson Rd                                      |
| 0.4   | 0.2         | ŧ         | Caution: cross railroad tracks                                      | 12.6           | 3.1         | ➡ STOP | At stop sign, turn <b>right</b> on<br>Howard Gap Rd          |
| 0.4+  | 0.0+        | ₽         | At traffic light, turn <b>right</b> on<br>Hendersonville Rd         | 12.8           | 0.2         | H      | Turn <b>right</b> on Fletcher Community Par<br>approach road |
| 0.6   | 0.2         | ₩.        | At traffic light, turn <b>right</b> on<br>E Fanning Bridge Rd       | 13.0           | 0.2         | H      | Turn <b>left</b> into parking area                           |
| 0.7   | 0.1         | ŧ         | Caution: cross railroad tracks<br>Becomes Old Cane Creek Rd         |                |             |        | End of Ride                                                  |
| 1.1   | 0.4         |           |                                                                     |                |             |        | <b>TRO</b> = To Remain On                                    |
| 1.1   | 0.4         | rr (STOP) | At stop sign, turn <b>right</b> on<br>Cane Creek Rd                 |                |             |        | Total Ascent 629'                                            |
| 1.4   | 0.3         | +.        | At traffic light, turn <b>right</b> on<br>Mills Gap Rd              |                |             |        |                                                              |
| 2.7   | 1.3         | H         | Turn <b>right</b> on Hoopers Creek Rd                               |                |             |        |                                                              |
| 5.0   | 2.3         | 4         | Turn <b>right</b> on Terrys Gap Rd                                  |                |             |        |                                                              |
| 5.2   | 0.2         | €         | Turn <b>left</b> on Hoopers Creek Church Rd                         |                |             |        |                                                              |
| 5.5   | 0.3         | 7         | Bear <b>right</b> on Hoopers Creek Rd                               |                |             |        |                                                              |
| [otal | Go<br>Miles |           |                                                                     | Total          | Go<br>Miles |        |                                                              |
|       |             |           |                                                                     |                |             |        |                                                              |
|       |             |           |                                                                     |                |             |        |                                                              |