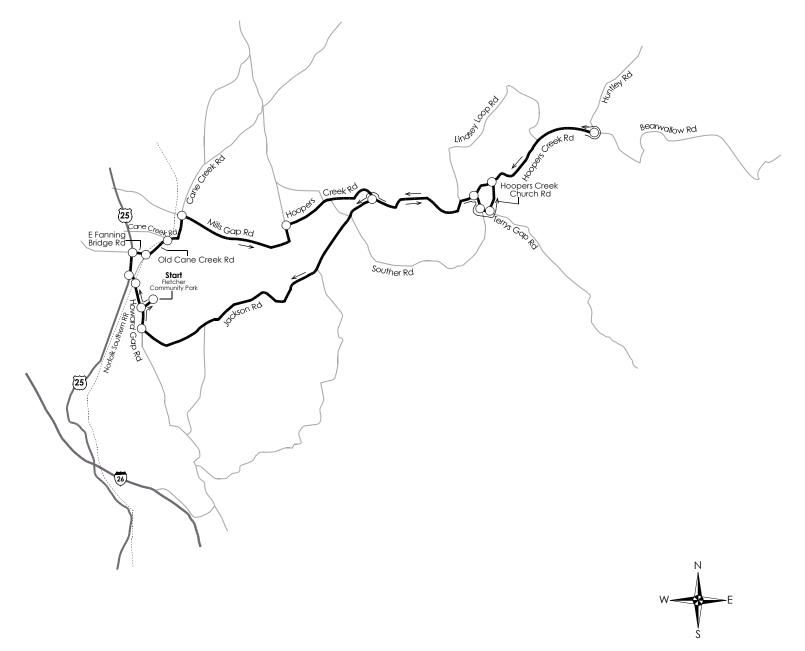

## Hoopers Creek Easy Blue Ridge Bicycle Club

Ride begins at Fletcher Community Park on Howard Gap Rd, 0.3 of a mile from the traffic light on Hendersonville Rd in Fletcher.

| otal  | Go<br>Miles |           | ty Park on Howard Gap Rd, 0.3 of a mile from the traffic light on F | Total<br>Miles | Go<br>Miles |        |                                                              |
|-------|-------------|-----------|---------------------------------------------------------------------|----------------|-------------|--------|--------------------------------------------------------------|
| 0.0   | 0.0         | ₽         | Exit <b>right</b> on Fletcher Community Park                        | 6.8            | 1.3         | Ð      | Make <b>u-turn TRO</b> on Hoopers Creek Ro                   |
| 0.0   | 0.0         |           | approach road                                                       | 8.0            | 1.2         | ሻ      | Bear <b>right TRO</b> on Hoopers Creek Rd                    |
| 0.2   | 0.2         | rr STOP   | At stop sign, turn <b>right</b> on<br>Howard Gap Rd                 | 9.5            | 1.5         | H      | Turn left on Jackson Rd                                      |
| 0.4   | 0.2         | ŧ         | Caution: cross railroad tracks                                      | 12.6           | 3.1         | ➡ STOP | At stop sign, turn <b>right</b> on<br>Howard Gap Rd          |
| 0.4+  | 0.0+        | ₽         | At traffic light, turn <b>right</b> on<br>Hendersonville Rd         | 12.8           | 0.2         | H      | Turn <b>right</b> on Fletcher Community Par<br>approach road |
| 0.6   | 0.2         | ₩.        | At traffic light, turn <b>right</b> on<br>E Fanning Bridge Rd       | 13.0           | 0.2         | H      | Turn <b>left</b> into parking area                           |
| 0.7   | 0.1         | ŧ         | Caution: cross railroad tracks<br>Becomes Old Cane Creek Rd         |                |             |        | End of Ride                                                  |
| 1.1   | 0.4         |           |                                                                     |                |             |        | <b>TRO</b> = To Remain On                                    |
| 1.1   | 0.4         | rr (STOP) | At stop sign, turn <b>right</b> on<br>Cane Creek Rd                 |                |             |        | Total Ascent 629'                                            |
| 1.4   | 0.3         | +.        | At traffic light, turn <b>right</b> on<br>Mills Gap Rd              |                |             |        |                                                              |
| 2.7   | 1.3         | H         | Turn <b>right</b> on Hoopers Creek Rd                               |                |             |        |                                                              |
| 5.0   | 2.3         | 4         | Turn <b>right</b> on Terrys Gap Rd                                  |                |             |        |                                                              |
| 5.2   | 0.2         | €         | Turn <b>left</b> on Hoopers Creek Church Rd                         |                |             |        |                                                              |
| 5.5   | 0.3         | 7         | Bear <b>right</b> on Hoopers Creek Rd                               |                |             |        |                                                              |
| [otal | Go<br>Miles |           |                                                                     | Total          | Go<br>Miles |        |                                                              |
|       |             |           |                                                                     |                |             |        |                                                              |
|       |             |           |                                                                     |                |             |        |                                                              |