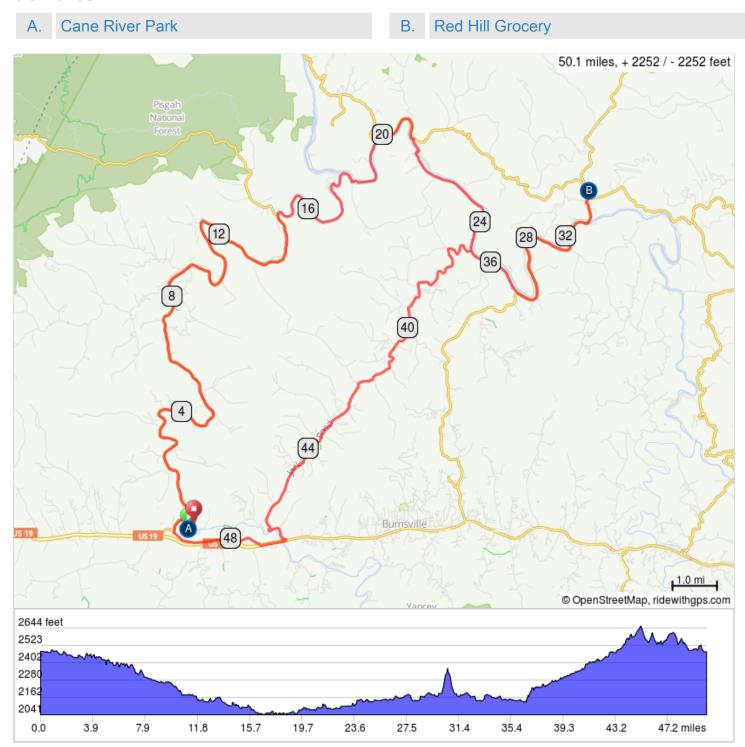

## Jacks Creek 50

Ride Starts/Ends at:

Cane River Park, 258 Whittington Rd, Burnsville, NC 28714

- •Take I-26 to exit #9 (US 19 North, Burnsville)
- •Proceed on US 19 North (towards Burnsville) for 10.7 miles
- •Turn LEFT onto US 19W for 0.4 miles
- •Turn LEFT to remain on US 19W for another 0.4 miles
- •Turn RIGHT onto Whittington Road, crossing the Cane River
- •Turn RIGHT into the park, parking in the gravel lot furthest from the baseball diamonds

## Jacks Creek 50

| 0.0  | •             | Start of route                                                                                 | 0.1 |
|------|---------------|------------------------------------------------------------------------------------------------|-----|
| 0.1  | Ł             | Exit parking area by following the unpaved path on the L of the ball field onto Whittington Rd | 0.1 |
| 0.2  | <b>←</b>      | L onto Whittington Rd                                                                          | 0.3 |
| 0.5  | $\rightarrow$ | Cross bridge and at<br>stop sign, R onto<br>US-19W heading<br>North                            | 7.8 |
| 8.3  | <b>→</b>      | Bear R and cross<br>bridge to stay on US-<br>19W heading north                                 | 4.7 |
| 13.1 | 1             | Straight to stay on<br>US-19W - Coxes<br>Creek Road on R                                       | 1.6 |
| 14.7 | <b>→</b>      | Bear R onto Hunting<br>Dale Rd just before<br>bridge                                           | 3.7 |

## 14.7 miles. +454/-826 feet

| 1 1.7 1111100. | 101/ 0201000 |
|----------------|--------------|
|                |              |
|                |              |
|                |              |

| 24.7 | <b>←</b>      | L to stay on Green<br>Mountain Rd                                     | 1.3  |
|------|---------------|-----------------------------------------------------------------------|------|
| 26.0 | $\rightarrow$ | R onto State Rd 1336                                                  | 0.2  |
| 26.2 | 1             | Continue straight onto NC-197 N                                       | 3.8  |
| 30.0 | 4             | Continue straight<br>across North Toe<br>River and Railroad<br>Tracks | 0.7  |
| 30.6 | _             | Rest stop at Red Hill<br>Grocery - then make<br>a U                   | 4.5  |
| 35.1 | 1             | Continue straight onto State Rd 1336                                  | 1.5  |
| 36.6 | <b>←</b>      | L onto Jack Ck Rd                                                     | 10.1 |
| 46.7 | $\rightarrow$ | R onto US-19W                                                         | 0.6  |
| 47.3 | $\rightarrow$ | R onto Cane River<br>School Rd                                        | 2.1  |
| 49.4 | $\rightarrow$ | R onto US-19W heading north                                           | 0.5  |

27.8 miles. +1440/-1082 feet

| 18.4 | <b>←</b>      | L to cross bridge over<br>North Toe River -<br>Mitchell County Line                                               | 0.1 |
|------|---------------|-------------------------------------------------------------------------------------------------------------------|-----|
| 18.4 | <b>→</b>      | Bear R at end of bridge onto Huntdale Rd heading east                                                             | 1.3 |
| 19.8 | 1             | Continue straight onto NC-197 S - railroad crossing on L                                                          | 1.0 |
| 20.7 | <b>→</b>      | Bear R to stay on<br>US197 south - do not<br>go under railroad<br>bridge                                          | 0.5 |
| 21.2 | <b>→</b>      | R onto State Rd 1314<br>after passing under<br>railroad trestle - no<br>sign                                      | 0.3 |
| 21.5 | $\rightarrow$ | Caution - R crossing<br>railroad tracks and<br>bridge onto State Rd<br>1338 - Green<br>Mountain Road - no<br>sign | 3.2 |

6.9 miles. +132/-90 feet

| 49.9 | $\rightarrow$ | R onto Whittington Rd and cross bridge | 0.3 |
|------|---------------|----------------------------------------|-----|
| 50.1 | <b>&gt;</b>   | End of route                           | 0.0 |